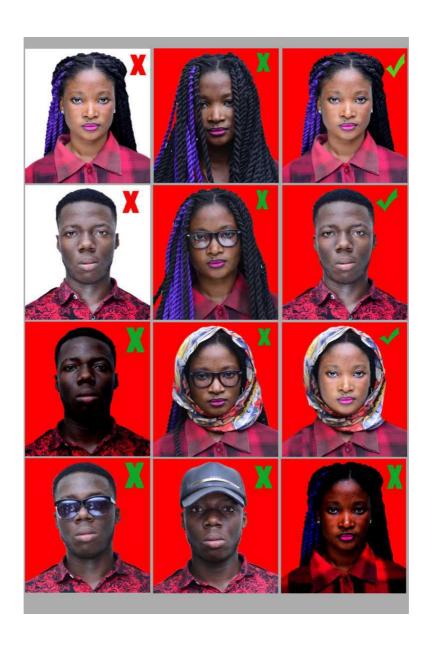

## INSTRUCTIONS ON PASSPORT UPLOAD

- All passports must be with RED background.
- Apparels like glasses, caps, etc in whatever form must not be used.
- The face on the passport must be devoid of shadow or shadowy background.
- Any passport suspected to have been blended or worked on to cause deceit will result in the automatic disqualification of such candidate.
- Hairdos must not cover the face of the candidate.
- For the use of hijab, the face must be well exposed to ensure clarity and ease recognition.
- Candidates are advised not to edit out facial / tribal marks so as not to distort resemblance to the physical appearance
- Any candidate who flouts any of these instructions would have invariably disqualified themselves.